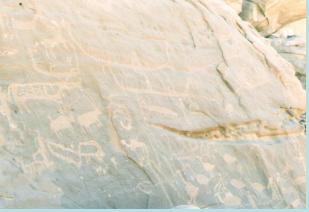

### Rock Art Evidence-South of Baramiya

(Photo courtesy AWT)

(Other photos courtesy Cheryl Hanson)

- Similar motifs in the Kom Ombo Drainage Basin (unpublished)
- About 100 sites recorded & perhaps another 50+ remain unrecorded

#### **Animal Depictions** (not all Predynastic)

| Animal    | Sites    | Geog.Bias? | No. Animal |  |  |
|-----------|----------|------------|------------|--|--|
| Crocodile | 16 (14?) | South/Nor? | 31(15?)    |  |  |
| Hippo     | 24       | South      | 29         |  |  |
| Elephant  | 37       | Even       | 59         |  |  |
| Ass       | 19       | South      | 44         |  |  |
| Giraffe   | 44       | South      | 83         |  |  |
| Ostrich   | 84       | South/Cent | 368        |  |  |
| Dog       | 88       | South/Cent | 277        |  |  |
| Cattle    | 89       | Centre     | 224+       |  |  |
| Ibex      | 136      | Even       | 1000+      |  |  |