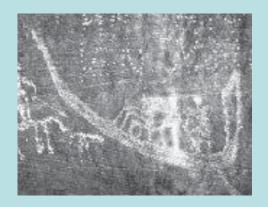

#### 'Tableau': Wadi Abu Wasil-Winkler's Site 26

**Boats and Cattle on rocks to right of main face** 