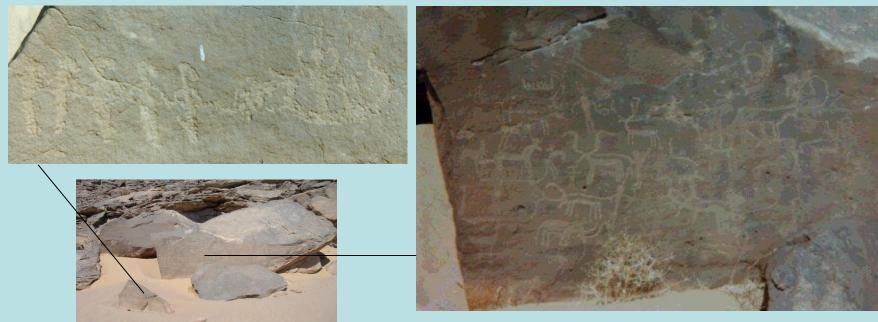

MUA-3

- cattle at 40% of sites
- 63% of cattle petroglyphs are singletons
- 'control' at 24 sites
- 4 bovids controlled at MUA-3 is the largest group
- only 5 sites with multiple
  'control'-2/2/4/1+1/1+1 bovids
  each

# **Saharan Comparison**



**Iheren** (Holl, Saharan Rock Art, Archaeology of Tassilian Pastoralist Iconography, 2004, Altamira Press.

# Cattle-south of Baramiya



Structures on cattle backs only south of Baramiya

(Judd, 2006)



Cattle motifs Wadi Midriq (photo courtesy Cheryl Hanson)

# Hunting







36 direct attacks



3 'family' groups





Later hunting scene



147 figures closely engaged in hunting



Omo valley-not every figure with a feather may be early

**Added ibex** 

# More 'Attractors': SAL-14



#### 'Tableau': Wadi Abu Wasil-Winkler's Site 26





**Boats and Cattle on rocks to right of main face** 

#### **Dating**

- Climate-worsened in 4<sup>th</sup> millennium so large fauna died out (or hunted out)
   BUT-hippos, crocodiles and giraffes in Pharaonic NV art & hunting/mining/
   trips made into desert + Ptolomeic war elephants (but none show manhouts)
- Dateable objects
   BUT-Historical Health Warning-the hippo rock art example is unique





- Scientific dating not feasible; use of patination limited
- Ibex, ostrich living into modern times

#### **Historical Health Warning**

"...we must be suspicious of such overt Egyptological references and be careful not to force the well-structured elements of the Pharaonic repertoire on to a cultural scenario which was still in its early stages."

(Midant-Reynes: 1992)

Naqada II: 9