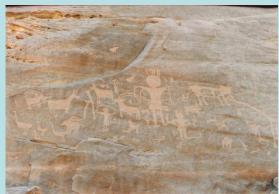

#### **Animal Depictions** (not all Predynastic)

| Animal    | Sites    | Geog.Bias? | No. Animal |  |  |
|-----------|----------|------------|------------|--|--|
| Crocodile | 16 (14?) | South/Nor? | 31(15?)    |  |  |
| Hippo     | 24       | South      | 29         |  |  |
| Elephant  | 37       | Even       | 59         |  |  |
| Ass       | 19       | South      | 44         |  |  |
| Giraffe   | 44       | South      | 83         |  |  |
| Ostrich   | 84       | South/Cent | 368        |  |  |
| Dog       | 88       | South/Cent | 277        |  |  |
| Cattle    | 89       | Centre     | 224+       |  |  |
| Ibex      | 136      | Even       | 1000+      |  |  |

# Cattle-south of Baramiya

Structures on cattle backs only south of Baramiya

(Judd, 2006)

Cattle motifs Wadi Midriq (photo courtesy Cheryl Hanson)