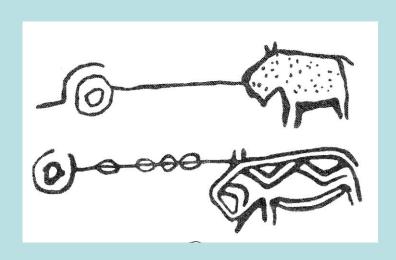

### 'Control'

**QAS-2 (RME-18)** 

**BAR-12** 

MUA-3

- cattle at 40% of sites
- 63% of cattle petroglyphs are singletons
- 'control' at 24 sites
- 4 bovids controlled at MUA-3 is the largest group
- only 5 sites with multiple
  'control'-2/2/4/1+1/1+1 bovids
  each