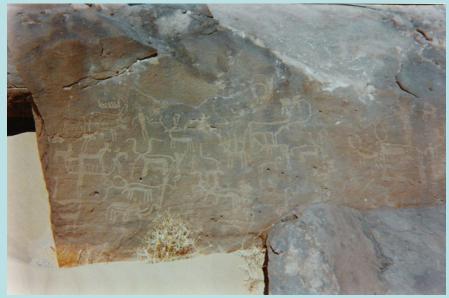

### 'Control'

**QAS-2 (RME-18)** 

**BAR-12** 

MUA-3

- cattle at 40% of sites
- 63% of cattle petroglyphs are singletons
- 'control' at 24 sites
- 4 bovids controlled at MUA-3 is the largest group
- only 5 sites with multiple
  'control'-2/2/4/1+1/1+1 bovids
  each

#### 'Tableau': Wadi Abu Wasil-Winkler's Site 26

**Boats and Cattle on rocks to right of main face** 

### **Boat Characteristics**

MUA-7

- **RME-26**
- 49 % are hulls & wide variety of designs
- boats with cabins: 126
- boats with steering oar: 38
- boats with mast/sail: 32
- boats with oars: 38 (only 10 with oars & cabin)
- boats with (stick figure) crew: 199
- boats with one or more central figures on board: 212
- (From total: 710 boats)