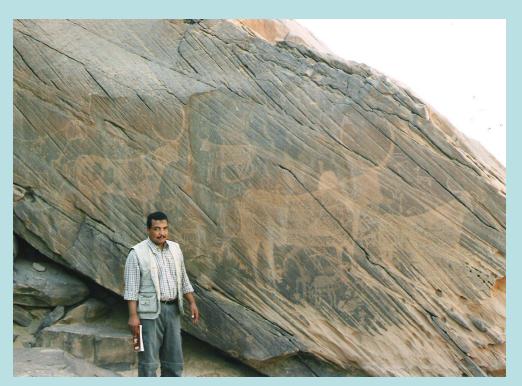

### Rock Art Evidence-South of Baramiya

(Photo courtesy AWT)

(Other photos courtesy Cheryl Hanson)

- Similar motifs in the Kom Ombo Drainage Basin (unpublished)
- About 100 sites recorded & perhaps another 50+ remain unrecorded