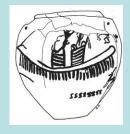

#### 'Tableau': Wadi Abu Wasil-Winkler's Site 26

**Boats and Cattle on rocks to right of main face** 