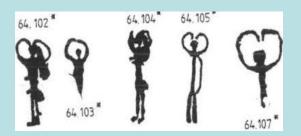

#### 'Arms Raised' Figure Examples

Wadi Umm Salam

**Wadi Baramiya** 

Wadi Baramiya

Wadi Midriq (photo courtesy of AWT)

# 'Arms Raised' Figure Evidence-El Kab

**Rock of the Vultures** 

**5 examples** 

De rotstekeningen van El Kab (Boven-Egypte): registratie, seriatie, en interpretatie. D. Huyge (unpublished PhD thesis, Leuven, 1995)

### **Figurine Evidence**

- from Badarian era onwards
- many unprovenanced
- many purchased

**16 ARFs?** 