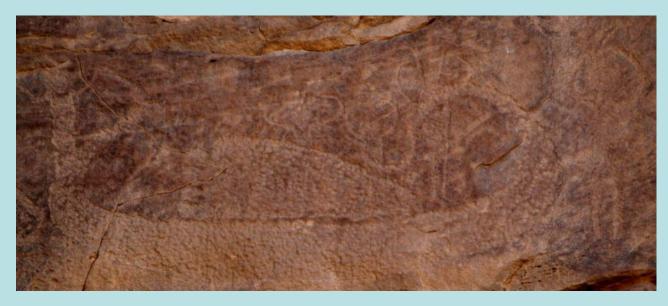

#### 'Tableau': Wadi Abu Wasil-Winkler's Site 26

**Boats and Cattle on rocks to right of main face** 