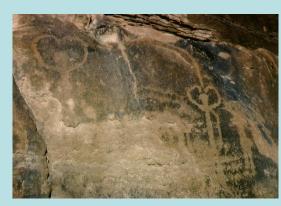

#### 'Arms Raised' Figure Examples

Wadi Umm Salam

**Wadi Baramiya** 

Wadi Baramiya

Wadi Midriq (photo courtesy of AWT)

# 'Arms Raised' Figure Evidence-El Kab

**Rock of the Vultures** 

**5 examples** 

De rotstekeningen van El Kab (Boven-Egypte): registratie, seriatie, en interpretatie. D. Huyge (unpublished PhD thesis, Leuven, 1995)