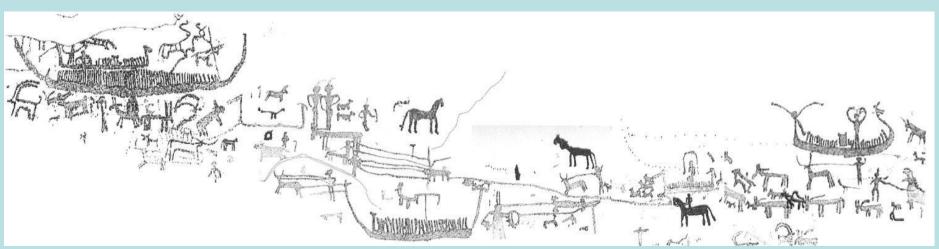

### **Boat Characteristics**

MUA-7

- **RME-26**
- 49 % are hulls & wide variety of designs
- boats with cabins: 126
- boats with steering oar: 38
- boats with mast/sail: 32
- boats with oars: 38 (only 10 with oars & cabin)
- boats with (stick figure) crew: 199
- boats with one or more central figures on board: 212
- (From total: 710 boats)

**CONCLUSION:** composing a general typology is impossible -only <u>description</u> possible