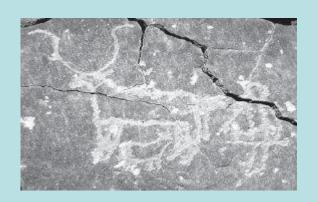

### Cattle

Judd (2006)

### 'Control'

**QAS-2 (RME-18)** 

**BAR-12** 

MUA-3

- cattle at 40% of sites
- 63% of cattle petroglyphs are singletons
- 'control' at 24 sites
- 4 bovids controlled at MUA-3 is the largest group
- only 5 sites with multiple
  'control'-2/2/4/1+1/1+1 bovids
  each