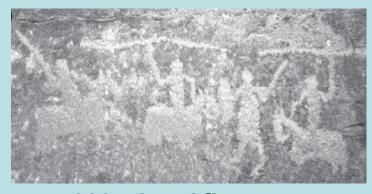

#### 'Arms Raised' Figure Examples

Wadi Umm Salam

**Wadi Baramiya** 

Wadi Baramiya

Wadi Midriq (photo courtesy of AWT)