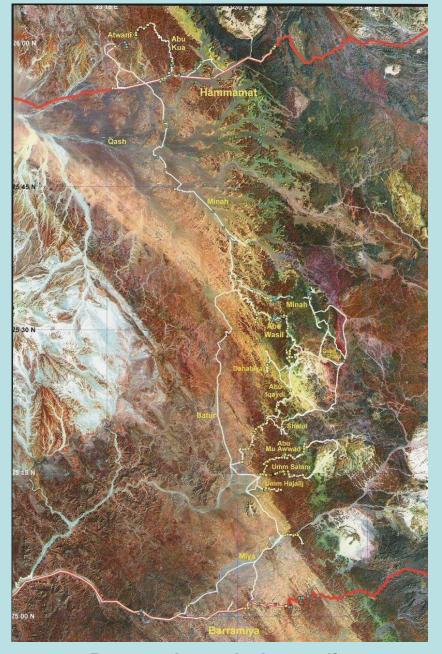

#### Survey area-

- 125 km by 50 km
- 6,250 sq km-3% of Eastern Desert
- 25° 00′ to 26° 05′ N & 33° 15′ to 33° 45′ E
- Sandstone range angled NNW to SSE

#### **The Desert Wadis**

Atwani (north)

Qash (north)

Abu Mu Awad-Shalul (south/central)

**Umm Salam (south)** 

**Evidence of rainfall-Wadi Qash** 

Rock pool: Wadi Umm Salam

Wadi Abu Wasil