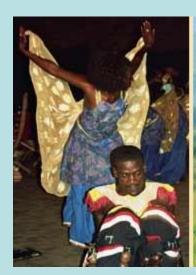

#### 'Arms Raised' Figure Examples

Wadi Umm Salam

**Wadi Baramiya** 

Wadi Baramiya

Wadi Midriq (photo courtesy of AWT)

# 'Arms Raised' Figure Evidence-El Kab

**Rock of the Vultures** 

**5 examples** 

De rotstekeningen van El Kab (Boven-Egypte): registratie, seriatie, en interpretatie. D. Huyge (unpublished PhD thesis, Leuven, 1995)

#### 'Arms Raised' Figures in Boats

- 22 (/56) stand in boats-39%
   at 16 (/27) sites-59%
- ARFs in southern wadis strongly associated with 'three frond' boat type
- None associated with boat type akin to that on D Ware