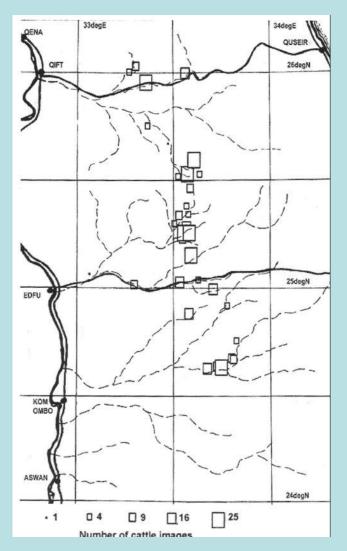

#### **Animal Depictions** (not all Predynastic)

| Animal    | Sites    | Geog.Bias? | No. Animal |  |  |
|-----------|----------|------------|------------|--|--|
| Crocodile | 16 (14?) | South/Nor? | 31(15?)    |  |  |
| Hippo     | 24       | South      | 29         |  |  |
| Elephant  | 37       | Even       | 59         |  |  |
| Ass       | 19       | South      | 44         |  |  |
| Giraffe   | 44       | South      | 83         |  |  |
| Ostrich   | 84       | South/Cent | 368        |  |  |
| Dog       | 88       | South/Cent | 277        |  |  |
| Cattle    | 89       | Centre     | 224+       |  |  |
| Ibex      | 136      | Even       | 1000+      |  |  |

### Cattle

Judd (2006)