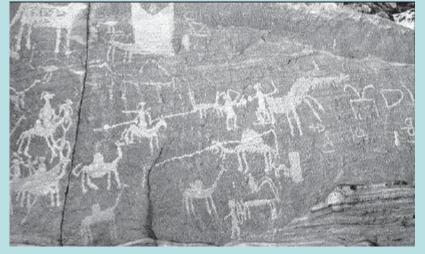

### **Boat Characteristics**

MUA-7

- **RME-26**
- 49 % are hulls & wide variety of designs
- boats with cabins: 126
- boats with steering oar: 38
- boats with mast/sail: 32
- boats with oars: 38 (only 10 with oars & cabin)
- boats with (stick figure) crew: 199
- boats with one or more central figures on board: 212
- (From total: 710 boats)