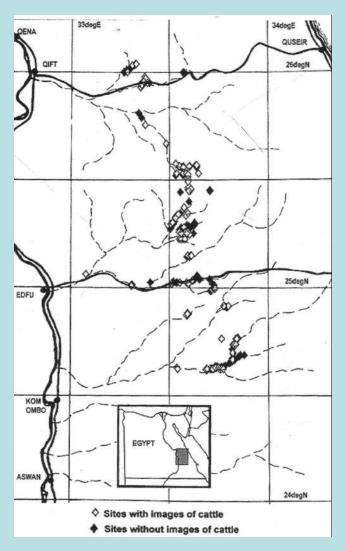

### Rock Art Evidence-South of Baramiya

(Photo courtesy AWT)

(Other photos courtesy Cheryl Hanson)

- Similar motifs in the Kom Ombo Drainage Basin (unpublished)
- About 100 sites recorded & perhaps another 50+ remain unrecorded

#### **Animal Depictions** (not all Predynastic)

| Animal    | Sites    | Geog.Bias? | No. Animal |  |  |
|-----------|----------|------------|------------|--|--|
| Crocodile | 16 (14?) | South/Nor? | 31(15?)    |  |  |
| Hippo     | 24       | South      | 29         |  |  |
| Elephant  | 37       | Even       | 59         |  |  |
| Ass       | 19       | South      | 44         |  |  |
| Giraffe   | 44       | South      | 83         |  |  |
| Ostrich   | 84       | South/Cent | 368        |  |  |
| Dog       | 88       | South/Cent | 277        |  |  |
| Cattle    | 89       | Centre     | 224+       |  |  |
| Ibex      | 136      | Even       | 1000+      |  |  |