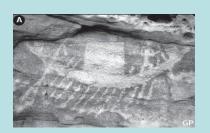

#### 'Tableau': Wadi Abu Wasil-Winkler's Site 26

**Boats and Cattle on rocks to right of main face** 