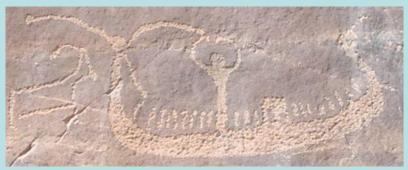

### **Boat Characteristics**

MUA-7

- **RME-26**
- 49 % are hulls & wide variety of designs
- boats with cabins: 126
- boats with steering oar: 38
- boats with mast/sail: 32
- boats with oars: 38 (only 10 with oars & cabin)
- boats with (stick figure) crew: 199
- boats with one or more central figures on board: 212
- (From total: 710 boats)

### **Other Boat Evidence**

Hierakonpolis HK61 (Nekhen News)