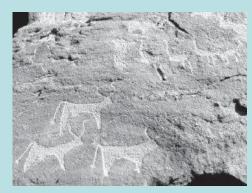

### Cattle

Judd (2006)

### 'Control'

**QAS-2 (RME-18)** 

**BAR-12** 

MUA-3

- cattle at 40% of sites
- 63% of cattle petroglyphs are singletons
- 'control' at 24 sites
- 4 bovids controlled at MUA-3 is the largest group
- only 5 sites with multiple
  'control'-2/2/4/1+1/1+1 bovids
  each