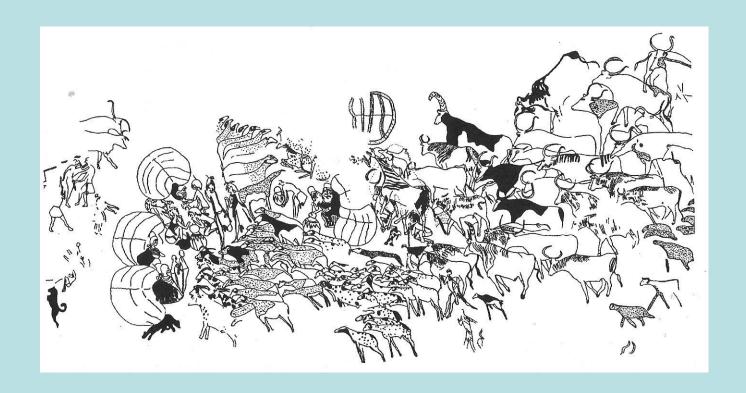

photo courtesy of Andie Byrnes

\* Climate moister until 3500 BC; then increased aridity

**Gourd picking** 

**Desert traders** 

Traders' merchandise

Ababda encampment

Routes through the wadis taken by the survey teams

# North/Central/ Southern routes

 North: Wadi Hamammat route to gold mines and quarries, & Red Sea.

Centre: Gebel & Bir Shalul.

 South: Wadi Baramiya route to gold mines & Red Sea.

\*Rock art mixed Late/Predynastic Pharaonic/ especially in Wadis Hamammat and Baramiya, with less rock-art and fewer predynastic motifs in central Wadis Iqaydi and Shalul