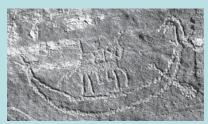

### **Boat Characteristics**

MUA-7

- **RME-26**
- 49 % are hulls & wide variety of designs
- boats with cabins: 126
- boats with steering oar: 38
- boats with mast/sail: 32
- boats with oars: 38 (only 10 with oars & cabin)
- boats with (stick figure) crew: 199
- boats with one or more central figures on board: 212
- (From total: 710 boats)