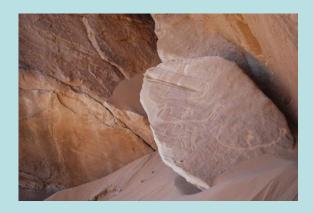

#### 'Arms Raised' Figure Examples

Wadi Umm Salam

**Wadi Baramiya** 

Wadi Baramiya

Wadi Midriq (photo courtesy of AWT)