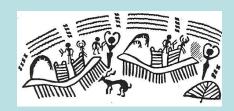

#### 'Arms Raised' Figure Examples

Wadi Umm Salam

**Wadi Baramiya** 

Wadi Baramiya

Wadi Midriq (photo courtesy of AWT)

# 'Arms Raised' Figure Evidence-El Kab

**Rock of the Vultures** 

**5 examples** 

De rotstekeningen van El Kab (Boven-Egypte): registratie, seriatie, en interpretatie. D. Huyge (unpublished PhD thesis, Leuven, 1995)