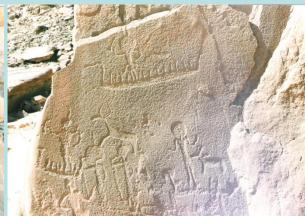

# Hunting

36 direct attacks

3 'family' groups

Later hunting scene

147 figures closely engaged in hunting

Omo valley-not every figure with a feather may be early

**Added ibex** 