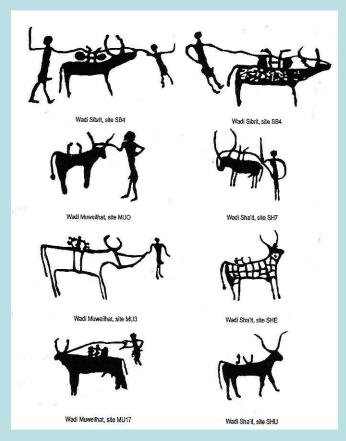

### 'Control'

**QAS-2 (RME-18)** 

**BAR-12** 

MUA-3

- cattle at 40% of sites
- 63% of cattle petroglyphs are singletons
- 'control' at 24 sites
- 4 bovids controlled at MUA-3 is the largest group
- only 5 sites with multiple
  'control'-2/2/4/1+1/1+1 bovids
  each

# Cattle-south of Baramiya

Structures on cattle backs only south of Baramiya

(Judd, 2006)

Cattle motifs Wadi Midriq (photo courtesy Cheryl Hanson)