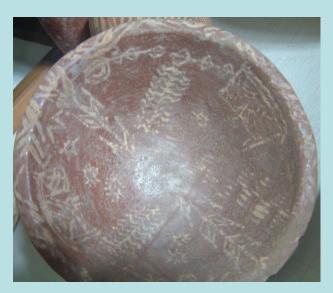

# Cattle-south of Baramiya

Structures on cattle backs only south of Baramiya

(Judd, 2006)

Cattle motifs Wadi Midriq (photo courtesy Cheryl Hanson)