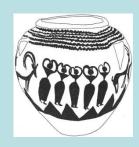

#### 'Arms Raised' Figure Examples

Wadi Umm Salam

**Wadi Baramiya** 

Wadi Baramiya

Wadi Midriq (photo courtesy of AWT)

# 'Arms Raised' Figure Evidence-El Kab

**Rock of the Vultures** 

**5 examples** 

De rotstekeningen van El Kab (Boven-Egypte): registratie, seriatie, en interpretatie. D. Huyge (unpublished PhD thesis, Leuven, 1995)