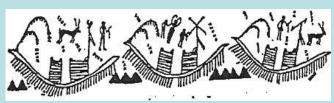

#### 'Tableau': Wadi Abu Wasil-Winkler's Site 26

**Boats and Cattle on rocks to right of main face** 

### **Boat Characteristics**

MUA-7

- **RME-26**
- 49 % are hulls & wide variety of designs
- boats with cabins: 126
- boats with steering oar: 38
- boats with mast/sail: 32
- boats with oars: 38 (only 10 with oars & cabin)
- boats with (stick figure) crew: 199
- boats with one or more central figures on board: 212
- (From total: 710 boats)

#### 'Arms Raised' Figures in Boats

- 22 (/56) stand in boats-39%
   at 16 (/27) sites-59%
- ARFs in southern wadis strongly associated with 'three frond' boat type
- None associated with boat type akin to that on D Ware

#### The 'Golf Club' Boat

Weigall 1909