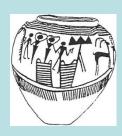

#### 'Arms Raised' Figure Examples

Wadi Umm Salam

**Wadi Baramiya** 

Wadi Baramiya

Wadi Midriq (photo courtesy of AWT)

# 'Arms Raised' Figure Evidence-El Kab

**Rock of the Vultures** 

**5 examples** 

De rotstekeningen van El Kab (Boven-Egypte): registratie, seriatie, en interpretatie. D. Huyge (unpublished PhD thesis, Leuven, 1995)