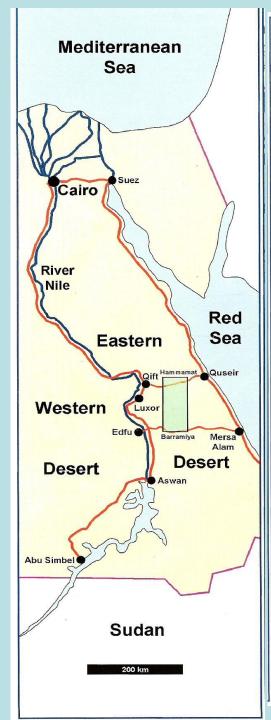

#### Survey area-

- 125 km by 50 km
- 6,250 sq km-3% of Eastern Desert
- 25° 00′ to 26° 05′ N & 33° 15′ to 33° 45′ E
- Sandstone range angled NNW to SSE

# North/Central/ Southern routes

 North: Wadi Hamammat route to gold mines and quarries, & Red Sea.

Centre: Gebel & Bir Shalul.

 South: Wadi Baramiya route to gold mines & Red Sea.

\*Rock art mixed Late/Predynastic Pharaonic/ especially in Wadis Hamammat and Baramiya, with less rock-art and fewer predynastic motifs in central Wadis Iqaydi and Shalul