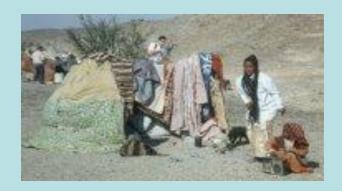

photo courtesy of Andie Byrnes

\* Climate moister until 3500 BC; then increased aridity

**Gourd picking** 

**Desert traders** 

Traders' merchandise

Ababda encampment

Routes through the wadis taken by the survey teams