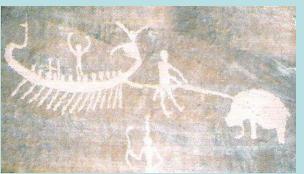

#### 'Tableau': Wadi Abu Wasil-Winkler's Site 26

**Boats and Cattle on rocks to right of main face** 

### **Boat Characteristics**

MUA-7

- **RME-26**
- 49 % are hulls & wide variety of designs
- boats with cabins: 126
- boats with steering oar: 38
- boats with mast/sail: 32
- boats with oars: 38 (only 10 with oars & cabin)
- boats with (stick figure) crew: 199
- boats with one or more central figures on board: 212
- (From total: 710 boats)