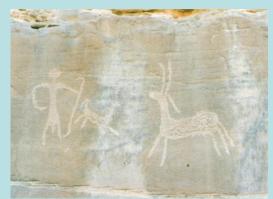

#### **The Desert Wadis**

Atwani (north)

Qash (north)

Abu Mu Awad-Shalul (south/central)

**Umm Salam (south)** 

**Evidence of rainfall-Wadi Qash** 

Rock pool: Wadi Umm Salam

Wadi Abu Wasil

photo courtesy of Andie Byrnes

\* Climate moister until 3500 BC; then increased aridity

**Gourd picking** 

**Desert traders** 

Traders' merchandise

Ababda encampment

Routes through the wadis taken by the survey teams