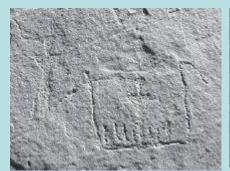

#### 'Tableau': Wadi Abu Wasil-Winkler's Site 26

**Boats and Cattle on rocks to right of main face** 