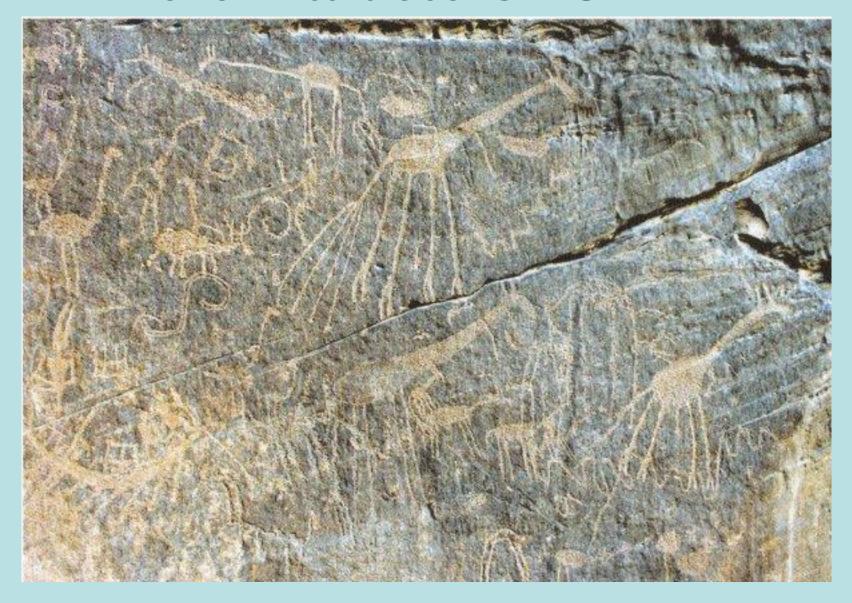

### Rock Art Evidence-South of Baramiya

(Photo courtesy AWT)

(Other photos courtesy Cheryl Hanson)

- Similar motifs in the Kom Ombo Drainage Basin (unpublished)
- About 100 sites recorded & perhaps another 50+ remain unrecorded

#### **Site Heights**

Low (1-5 metres): 85%

Medium (6-10 metres): 7.5%

High (11+ metres): 7.5%

**Wadi Umm Salam-south** 

| GPS Co-ordinates:    Correction   Correction | Egypt                                   |                     | Eas    | tern D      | esei     | rt R      | ock    | Ar     | Surve                    | y (Sam      | ple   | For               | m)          |  |
|--------------------------------------------------------------------------------------------------------------------------------------------------------------------------------------------------------------------------------------------------------------------------------------------------------------------------------------------------------------------------------------------------------------------------------------------------------------------------------------------------------------------------------------------------------------------------------------------------------------------------------------------------------------------------------------------------------------------------------------------------------------------------------------------------------------------------------------------------------------------------------------------------------------------------------------------------------------------------------------------------------------------------------------------------------------------------------------------------------------------------------------------------------------------------------------------------------------------------------------------------------------------------------------------------------------------------------------------------------------------------------------------------------------------------------------------------------------------------------------------------------------------------------------------------------------------------------------------------------------------------------------------------------------------------------------------------------------------------------------------------------------------------------------------------------------------------------------------------------------------------------------------------------------------------------------------------------------------------------------------------------------------------------------------------------------------------------------------------------------------------------|-----------------------------------------|---------------------|--------|-------------|----------|-----------|--------|--------|--------------------------|-------------|-------|-------------------|-------------|--|
| GPS Co-ordinates:  E 33 17 46  Orientation (Facing Direction):  Location Description:  Wabl ARRADA. 500 METRES ALONG ON NORTH SIDE OF SMALL UNINABED WAD RININING NE FROM MAIN WAD RARRABA, ABOUT 4 KM EAST FROM ITS JUNCTION WITH WAD BAHIRA.  Site Description:  LARGE HOLLOW IN AN OBVIOUS SANDSTONE CLIFF FACE WITH TWO MASSIVE BOULDERS IN FRONT AND TO RIGHT HAND SIDE. ROCK ART ON CLIFF FACE TO LEFT SIDE OF HOLLOW.  Site Width (Metres):  6 Height Above Wadi (Metres)  8 Bottom:  3 Top: 6 Photographer:  D. BAILEY Film Nos: 5 & 6 Photo Nos: 3 4-36 & 1- Recorder:  THOTH Team: 1 Date: 25/12/99 Time: 13:30  Other  Sickle  Sickle  Sickle  Sickle  Sickle  Square  Center a number or a tick if present Incurved Square  Other  Number Figures - Large Crew - Small Oars - Steering Cash - Steering Dars - Steering Cash - Stee | Tooda.                                  | 011                 |        | N           | 25       | EQ        | E4     |        |                          | 7           | _     |                   | _           |  |
| Location Description:  WADI ARRADA. 500 METRES ALONG ON NORTH SIDE OF SMALL UNHAMED WADI RUNNING NE FROM MAIN WADI ARRABA, ABOUT 4 KM EAST FROM ITS JUNCTION WITH WADI BAHRA.  Site Description:  LARGE HOLLOW IN AN DEVIOUS SANDSTONE CLIFF FACE WITH TWO MASSIVE BOULDERS IN FRONT AND TO RIGHT HAND SIDE. ROCK ART ON CLIFF FACE TO LEFT SIDE OF HOLLOW.  Site Width (Metres):  6 Height Above Wadi (Metres)  Bottom:  9 Top: 6 Photographer:  D. BAILEY Film Nos:  5 & 6 Photo Nos:  4-36 & 1-7 Recorder:  THOTH Team:  1 Date:  25/12/99 Time:  13:30  Clenter a number or a tick if present of the presen | GPS Co                                  | I GPS Co-ordinates: |        |             |          |           |        | Sui    | Survey Site Number: DR-8 |             |       |                   |             |  |
| WADI RUININION BE FROM MAIN WADI ARRABA, ABOUT 4 KM EAST FROM ITS JUNCTION WITH WADI BAIRRA.  Site Description:  LARCE HOLLOW IN AN DEVIOUS SANDSTONE CLIFF FACE WITH TWO MASSIVE BOULDERS IN FRONT AND TO RIGHT HAND SIDE. ROCK ART ON CLIFF FACE TO LEFT SIDE OF HOLLOW.  Site Width (Metres):  6 Height Above Wadi (Metres)  8 Dottom:  7 Top:  6 Photo Nos:  7 Top:  8 Larce rock art on Cliff FACE TO LEFT SIDE OF HOLLOW.  Site Width (Metres):  9 De BAILEY  Film Nos:  7 Se 6  Photo Nos:  7 Sud-36 & 1-7  Recorder:  THOTH  1 Date:  25/12/99  Time:  13:30  Other  Sickle  Sickle  Sickle  Square  Crew - Small  Ocars - Rowing Oars - Rowing Oars - Rowing Oars - Steering  Cabins  Number  Figures  Cabins  Number  Raised Arms  Clothing Male  11  Arms  Clothing Male  | Orientati                               | on (Fa              | cing ( | Direction): | 3E       |           |        | Oth    | er Site No               | s:          |       | RME 100           |             |  |
| Site Description:  LARCE HOLLOW IN AN OBVIOUS SANDSTONE CLIFF FACE WITH TWO MASSIVE BOULDES IN FRONT AND TO RIGHT HAND SIDE. ROCK ART ON CLIFF FACE TO LEFT SIDE OF HOLLOW.  Site Width (Metres):  6 Height Above Wadi (Metres)  Bottom: 3 Top: 6  Photographer:  D. BAILEY Film Nos: 5 & 6 Photo Nos: 34-36 & 1-7  Recorder:  THOTH Team: 1 Date: 25/12/99 Time: 19:30  Oats  (Enter a number or a tick if present Sickle Square Squa | Location                                |                     |        |             |          |           |        |        |                          |             |       |                   |             |  |
| BOULDERS IN FRONT AND TO RIGHT HAND SIDE. ROCK ART ON CLIFF FACE TO LEFT SIDE OF HOLLOW.  Site Width (Metres): 6 Height Above Wadi (Metres) Bottom: 3 Top: 6  Photographer: D. BAILEY Film Nos: 5 & 6 Photo Nos: 34 36 & 1.7  Recorder: THOTH Team: 1 Date: 25/12/99 Time: 13:30  Date: 25/12/99 Time: 13:30  CEnter a number or a tick if present Sickle Square Square Other  Number 1 3 1 Incurved Square Other  Number 2 1 3 1 Incurved Square Square Square Square Square Other  Number 1 3 1 Incurved Square S |                                         |                     |        | WADI        |          |           |        |        |                          | ABA, ABOUT  | 4 KM  | T2A3              | 2TI MOST    |  |
| Site Width (Metres): 6   Height Above Wadi (Metres)   Bottom: 3 Top: 6   Photographer: D. BAILEY   Film Nos: 5 & 6   Photo Nos: 34-36 & 1-7   Recorder: THOTH   Team: 1   Date: 25/12/99   Time: 13:30   Date: Sickle   Square   Center a number or a tick if present   Sickle   Square   Square   Square   Square   Sickle   Square   Square   Square   Square   Number   1   3   1   Figures - Large   Square   Square | Site Desc                               | riptior             | 1:     | BOUL        | DERS     | N FRO     | NT A   |        |                          |             |       |                   |             |  |
| Photographer: D. BAILEY Film Nos: 5 & 6 Photo Nos: 34 36 & 1.7  Recorder: THOTH Team: 1 Date: 25/12/99 Time: 13:30  Coats    Center a number or a tick if present                                                                                                                                                                                                                                                                                                                                                                                                                                                                                                                                                                                                                                                                                                                                                                                                                                                                                                                                                                                                                                                                                                                                                                                                                                                                                                                                                                                                                                                                                                                                                                                                                                                                                                                                                                                                                                                                                                                                                              |                                         |                     |        |             |          | _         | _      | Vadi i |                          | Dettemi     | 0     | T                 | 6           |  |
| Recorder: THOTH Team: 1 Date: 25/12/99 Time: 19:90  Dats    Center a number or a tick if present                                                                                                                                                                                                                                                                                                                                                                                                                                                                                                                                                                                                                                                                                                                                                                                                                                                                                                                                                                                                                                                                                                                                                                                                                                                                                                                                                                                                                                                                                                                                                                                                                                                                                                                                                                                                                                                                                                                                                                                                                               |                                         |                     |        |             |          |           |        |        |                          |             |       | <u> </u>          |             |  |
| Center a number or a tick if present Sickle Square Square Other    Number                                                                                                                                                                                                                                                                                                                                                                                                                                                                                                                                                                                                                                                                                                                                                                                                                                                                                                                                                                                                                                                                                                                                                                                                                                                                                                                                                                                                                                                                                                                                                                                                                                                                                                                                                                                                                                                                                                                                                                                                                                                      | -                                       |                     |        |             | -        | _         |        |        |                          |             | _     | _                 |             |  |
| Sickle Sickle Square Other    Number                                                                                                                                                                                                                                                                                                                                                                                                                                                                                                                                                                                                                                                                                                                                                                                                                                                                                                                                                                                                                                                                                                                                                                                                                                                                                                                                                                                                                                                                                                                                                                                                                                                                                                                                                                                                                                                                                                                                                                                                                                                                                           | Recorder:                               |                     |        | ГНОТН       | Tean     | n:        |        | 1      | Date:                    | 25/12/99    | Time  | ):                | 13:30       |  |
| Number   1   3   1                                                                                                                                                                                                                                                                                                                                                                                                                                                                                                                                                                                                                                                                                                                                                                                                                                                                                                                                                                                                                                                                                                                                                                                                                                                                                                                                                                                                                                                                                                                                                                                                                                                                                                                                                                                                                                                                                                                                                                                                                                                                                                             | Boats                                   |                     |        |             |          |           |        |        | (Er                      | ter a numb  | er or | a tick            | if present) |  |
| Figures - Large                                                                                                                                                                                                                                                                                                                                                                                                                                                                                                                                                                                                                                                                                                                                                                                                                                                                                                                                                                                                                                                                                                                                                                                                                                                                                                                                                                                                                                                                                                                                                                                                                                                                                                                                                                                                                                                                                                                                                                                                                                                                                                                |                                         |                     | 5      | Sickle      |          |           | Square |        |                          |             | Other |                   |             |  |
| Figures - Large                                                                                                                                                                                                                                                                                                                                                                                                                                                                                                                                                                                                                                                                                                                                                                                                                                                                                                                                                                                                                                                                                                                                                                                                                                                                                                                                                                                                                                                                                                                                                                                                                                                                                                                                                                                                                                                                                                                                                                                                                                                                                                                |                                         |                     | /      |             | اك       |           |        |        | _                        | ر           |       |                   |             |  |
| Crew - Small                                                                                                                                                                                                                                                                                                                                                                                                                                                                                                                                                                                                                                                                                                                                                                                                                                                                                                                                                                                                                                                                                                                                                                                                                                                                                                                                                                                                                                                                                                                                                                                                                                                                                                                                                                                                                                                                                                                                                                                                                                                                                                                   |                                         |                     |        | 1           |          |           |        | _      | 3                        | 1           | _     |                   |             |  |
| Coars - Rowing   Coars - Steering   Coars - Steering   Coars - Steering   Coars - Steering   Coabins   C   |                                         |                     |        |             | -        |           |        |        |                          |             | _     | _                 |             |  |
| Cabins                                                                                                                                                                                                                                                                                                                                                                                                                                                                                                                                                                                                                                                                                                                                                                                                                                                                                                                                                                                                                                                                                                                                                                                                                                                                                                                                                                                                                                                                                                                                                                                                                                                                                                                                                                                                                                                                                                                                                                                                                                                                                                                         |                                         |                     | _      |             | _        |           |        | -      |                          |             | _     |                   |             |  |
| Cabins   Mast/Totem Pole   Pennants   Sail   Cabins   Mast/Totem Pole   Mast/Totem   |                                         |                     |        | 1           | _        |           |        |        |                          |             |       |                   |             |  |
| Pennants   Sail   Trowed   Sail   Sheath   Sheat   |                                         |                     |        |             |          | 1         |        |        |                          |             |       |                   |             |  |
| Continued   Cont   | Mast/Totem                              |                     |        |             |          |           |        |        |                          |             |       |                   |             |  |
| Secriptions   Clothing   Head   Falcon   Plumes   Sheath   Tail   Other                                                                                                                                                                                                                                                                                                                                                                                                                                                                                                                                                                                                                                                                                                                                                                                                                                                                                                                                                                                                                                                                                                                                                                                                                                                                                                                                                                                                                                                                                                                                                                                                                                                                                                                                                                                                                                                                                                                                                                                                                                                        | Pennants                                | Pennants            |        |             |          |           | 1      |        |                          |             |       |                   |             |  |
| Gures    Mumber   Raised Arms   Clothing   Head Plumes   Sheath   Tail   |                                         |                     |        |             |          |           |        |        |                          |             |       |                   |             |  |
| Number   Raised Arms   Clothing   Head   Plumes   Sheath   Tail   Other                                                                                                                                                                                                                                                                                                                                                                                                                                                                                                                                                                                                                                                                                                                                                                                                                                                                                                                                                                                                                                                                                                                                                                                                                                                                                                                                                                                                                                                                                                                                                                                                                                                                                                                                                                                                                                                                                                                                                                                                                                                        | -                                       |                     | _      |             |          |           |        |        |                          |             |       |                   |             |  |
| Number   Raised   Arms   Clothing   Head   Plumes   Sheath   Tail   Other                                                                                                                                                                                                                                                                                                                                                                                                                                                                                                                                                                                                                                                                                                                                                                                                                                                                                                                                                                                                                                                                                                                                                                                                                                                                                                                                                                                                                                                                                                                                                                                                                                                                                                                                                                                                                                                                                                                                                                                                                                                      | igures                                  |                     |        |             |          |           |        |        | (Er                      | iter a numb | eror  | a tick            | if present) |  |
| Page      |                                         | Nun                 | nber   |             | Clot     | hing      |        |        |                          | Tail        |       |                   | her         |  |
| Caper   Caper                                                                                                                                                                                                                                                                                                                                                                                                                                                                                                                                                                                                                                                                                                                                                                                                                                                                                                                                                                                                                                                                                                                                                                                                                                                                                                                                                                                                                                                                                                                                                                                                                                                                                                                                                                                                                                                                                                                                                                                                                                                                                                                  | 111111111111111111111111111111111111111 |                     |        |             |          |           |        |        |                          | ? MAN       |       | N WITH DUAL CROWN |             |  |
| Bow Club Mace Staff Throw Stick Lasso Other    Bow Club Mace Staff Throw Stick                                                                                                                                                                                                                                                                                                                                                                                                                                                                                                                                                                                                                                                                                                                                                                                                                                                                                                                                                                                                                                                                                                                                                                                                                                                                                                                                                                                                                                                                                                                                                                                                                                                                                                                                                                                                                                                                                                                                                                                                                                                 | Female                                  | 1                   |        | -           |          |           |        |        |                          |             |       |                   |             |  |
| Bow Club Mace Staff Throw Stick Lasso Other    Comparison                                                                                                                                                                                                                                                                                                                                                                                                                                                                                                                                                                                                                                                                                                                                                                                                                                                                                                                                                                                                                                                                                                                                                                                                                                                                                                                                                                                                                                                                                                                                                                                                                                                                                                                                                                                                                                                                                                                                                                                                                                                                      | Veapons                                 |                     |        |             |          | - 23      |        |        |                          | (1          | Enter | a tick            | if present  |  |
| Care   Bull/Cow   Ostrich                                                                                                                                                                                                                                                                                                                                                                                                                                                                                                                                                                                                                                                                                                                                                                                                                                                                                                                                                                                                                                                                                                                                                                                                                                                                                                                                                                                                                                                                                                                                                                                                                                                                                                                                                                                                                                                                                                                                                                                                                                                                                                      |                                         |                     |        |             |          | ick Lasso |        | Other  |                          |             |       |                   |             |  |
| Elephant   Bull/Cow   Ostrich                                                                                                                                                                                                                                                                                                                                                                                                                                                                                                                                                                                                                                                                                                                                                                                                                                                                                                                                                                                                                                                                                                                                                                                                                                                                                                                                                                                                                                                                                                                                                                                                                                                                                                                                                                                                                                                                                                                                                                                                                                                                                                  |                                         |                     |        |             |          |           |        |        |                          |             |       |                   |             |  |
| Elephant   Bull/Cow                                                                                                                                                                                                                                                                                                                                                                                                                                                                                                                                                                                                                                                                                                                                                                                                                                                                                                                                                                                                                                                                                                                                                                                                                                                                                                                                                                                                                                                                                                                                                                                                                                                                                                                                                                                                                                                                                                                                                                                                                                                                                                            | nimals                                  |                     |        |             |          |           |        |        |                          | (E          | Enter | a tick            | if present  |  |
| Giraffe                                                                                                                                                                                                                                                                                                                                                                                                                                                                                                                                                                                                                                                                                                                                                                                                                                                                                                                                                                                                                                                                                                                                                                                                                                                                                                                                                                                                                                                                                                                                                                                                                                                                                                                                                                                                                                                                                                                                                                                                                                                                                                                        |                                         |                     |        |             | Bull/Cow |           |        |        |                          | Ostrich     |       |                   |             |  |
| Carrey   Control   Contr   |                                         | Giraffe             |        | -           |          |           |        |        |                          |             |       |                   |             |  |
| Antelope/Gazelle Horse   Horse    ibex   Crocodile   ✓    Scriptions   (Enter a tick if present    Hieroglyphic   Greek   Latin   Arabic   Misc. Signs   Other                                                                                                                                                                                                                                                                                                                                                                                                                                                                                                                                                                                                                                                                                                                                                                                                                                                                                                                                                                                                                                                                                                                                                                                                                                                                                                                                                                                                                                                                                                                                                                                                                                                                                                                                                                                                                                                                                                                                                                 | Hippopotan                              |                     |        | 1           |          |           | -      |        |                          |             |       |                   |             |  |
| Scriptions    Hieroglyphic   Greek   Latin   Arabic   Misc. Signs   Other                                                                                                                                                                                                                                                                                                                                                                                                                                                                                                                                                                                                                                                                                                                                                                                                                                                                                                                                                                                                                                                                                                                                                                                                                                                                                                                                                                                                                                                                                                                                                                                                                                                                                                                                                                                                                                                                                                                                                                                                                                                      |                                         |                     |        |             |          |           |        |        | Other                    |             |       |                   |             |  |
| Scriptions    Control                                                                                                                                                                                                                                                                                                                                                                                                                                                                                                                                                                                                                                                                                                                                                                                                                                                                                                                                                                                                                                                                                                                                                                                                                                                                                                                                                                                                                                                                                                                                                                                                                                                                                                                                                                                                                                                                                                                                                                                                                                                                                                          |                                         |                     |        | · /         |          |           |        |        | -                        |             |       |                   |             |  |
| Hieroglyphic Greek Latin Arabic Misc. Signs Other  ther Observations TWO SQUARE BOATS BEING TOWED. MAIN LASSOING HIPPOPOTAMUS! MAIN CARRYING HEKA STAFF AND PERIAPS WEARING DUAL CROWN. MAINY OTHER INDISTINCT AND OVERLAID BOATS.                                                                                                                                                                                                                                                                                                                                                                                                                                                                                                                                                                                                                                                                                                                                                                                                                                                                                                                                                                                                                                                                                                                                                                                                                                                                                                                                                                                                                                                                                                                                                                                                                                                                                                                                                                                                                                                                                             | -                                       |                     |        |             | Croco    | odile     |        |        |                          |             |       |                   |             |  |
| Hieroglyphic Greek Latin Arabic Misc. Signs Other  ther Observations TWO SQUARE BOATS BEING TOWED. MAIN LASSONIG HIPPOPOTAMUS! MAIN CARRYING HEKA STAFF AND PERHAPS WEARING DUAL CROWN. MAINY OTHER INDISTINCT AND OVERLAID BOATS.                                                                                                                                                                                                                                                                                                                                                                                                                                                                                                                                                                                                                                                                                                                                                                                                                                                                                                                                                                                                                                                                                                                                                                                                                                                                                                                                                                                                                                                                                                                                                                                                                                                                                                                                                                                                                                                                                             | scription                               | S                   |        |             |          |           |        |        |                          |             | -     | a tick            |             |  |
| CARRYING HEKA STAFF AND PERHAPS WEARING DUAL CROWN. MANY OTHER<br>INDISTINCT AND OVERLAID BOATS.                                                                                                                                                                                                                                                                                                                                                                                                                                                                                                                                                                                                                                                                                                                                                                                                                                                                                                                                                                                                                                                                                                                                                                                                                                                                                                                                                                                                                                                                                                                                                                                                                                                                                                                                                                                                                                                                                                                                                                                                                               | Hierogly                                | phic                |        | Greek       |          | Latin     | 1      |        | Arabic                   | Misc. Si    | gns   |                   | Other       |  |
| CARRYING HEKA STAFF AND PERHAPS WEARING DUAL CROWN. MANY OTHER<br>INDISTINCT AND OVERLAID BOATS.                                                                                                                                                                                                                                                                                                                                                                                                                                                                                                                                                                                                                                                                                                                                                                                                                                                                                                                                                                                                                                                                                                                                                                                                                                                                                                                                                                                                                                                                                                                                                                                                                                                                                                                                                                                                                                                                                                                                                                                                                               | 1                                       |                     |        |             |          |           |        |        |                          | 1           |       |                   |             |  |
|                                                                                                                                                                                                                                                                                                                                                                                                                                                                                                                                                                                                                                                                                                                                                                                                                                                                                                                                                                                                                                                                                                                                                                                                                                                                                                                                                                                                                                                                                                                                                                                                                                                                                                                                                                                                                                                                                                                                                                                                                                                                                                                                | Other Obse                              | ervat               | tions  |             |          |           | TAT2   | AND    | W 29AHR39                | EARING DUA  | L CRO |                   |             |  |
| Please turn over and draw rough sketches of boats and other important features.                                                                                                                                                                                                                                                                                                                                                                                                                                                                                                                                                                                                                                                                                                                                                                                                                                                                                                                                                                                                                                                                                                                                                                                                                                                                                                                                                                                                                                                                                                                                                                                                                                                                                                                                                                                                                                                                                                                                                                                                                                                |                                         |                     |        |             |          |           |        |        |                          |             |       |                   |             |  |