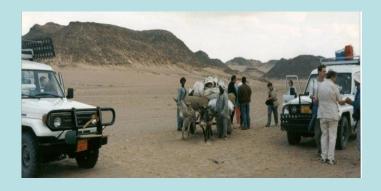

photo courtesy of Andie Byrnes

\* Climate moister until 3500 BC; then increased aridity

**Gourd picking** 

**Desert traders** 

Traders' merchandise

Ababda encampment

Routes through the wadis taken by the survey teams