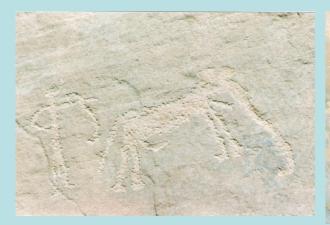

#### **Animal Depictions** (not all Predynastic)

| Animal    | Sites    | Geog.Bias? | No. Animal |  |  |
|-----------|----------|------------|------------|--|--|
| Crocodile | 16 (14?) | South/Nor? | 31(15?)    |  |  |
| Hippo     | 24       | South      | 29         |  |  |
| Elephant  | 37       | Even       | 59         |  |  |
| Ass       | 19       | South      | 44         |  |  |
| Giraffe   | 44       | South      | 83         |  |  |
| Ostrich   | 84       | South/Cent | 368        |  |  |
| Dog       | 88       | South/Cent | 277        |  |  |
| Cattle    | 89       | Centre     | 224+       |  |  |
| Ibex      | 136      | Even       | 1000+      |  |  |

# Cattle-south of Baramiya

Structures on cattle backs only south of Baramiya

(Judd, 2006)

Cattle motifs Wadi Midriq (photo courtesy Cheryl Hanson)