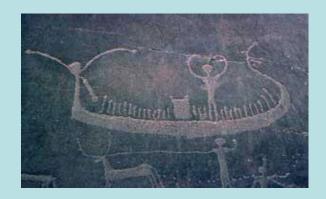

#### 'Tableau': Wadi Abu Wasil-Winkler's Site 26

**Boats and Cattle on rocks to right of main face** 

### **Boat Characteristics**

MUA-7

- **RME-26**
- 49 % are hulls & wide variety of designs
- boats with cabins: 126
- boats with steering oar: 38
- boats with mast/sail: 32
- boats with oars: 38 (only 10 with oars & cabin)
- boats with (stick figure) crew: 199
- boats with one or more central figures on board: 212
- (From total: 710 boats)