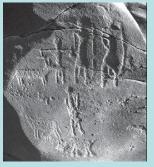

### Rock Art Evidence-South of Baramiya

(Photo courtesy AWT)

(Other photos courtesy Cheryl Hanson)

- Similar motifs in the Kom Ombo Drainage Basin (unpublished)
- About 100 sites recorded & perhaps another 50+ remain unrecorded