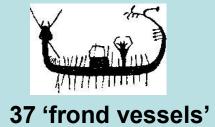

#### 'Arms Raised' Figures in Boats

- 22 (/56) stand in boats-39%
   at 16 (/27) sites-59%
- ARFs in southern wadis strongly associated with 'three frond' boat type
- None associated with boat type akin to that on D Ware