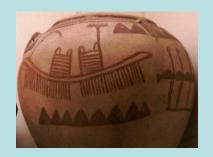

# Cattle-south of Baramiya

Structures on cattle backs only south of Baramiya

(Judd, 2006)

Cattle motifs Wadi Midriq (photo courtesy Cheryl Hanson)