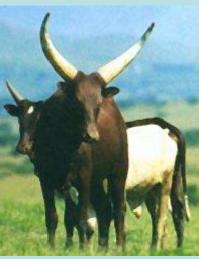

#### **Animal Depictions** (not all Predynastic)

| Animal    | Sites    | Geog.Bias? | No. Animal |  |  |
|-----------|----------|------------|------------|--|--|
| Crocodile | 16 (14?) | South/Nor? | 31(15?)    |  |  |
| Hippo     | 24       | South      | 29         |  |  |
| Elephant  | 37       | Even       | 59         |  |  |
| Ass       | 19       | South      | 44         |  |  |
| Giraffe   | 44       | South      | 83         |  |  |
| Ostrich   | 84       | South/Cent | 368        |  |  |
| Dog       | 88       | South/Cent | 277        |  |  |
| Cattle    | 89       | Centre     | 224+       |  |  |
| Ibex      | 136      | Even       | 1000+      |  |  |

### Cattle

Judd (2006)

### 'Control'

**QAS-2 (RME-18)** 

**BAR-12** 

MUA-3

- cattle at 40% of sites
- 63% of cattle petroglyphs are singletons
- 'control' at 24 sites
- 4 bovids controlled at MUA-3 is the largest group
- only 5 sites with multiple
  'control'-2/2/4/1+1/1+1 bovids
  each

# Cattle-south of Baramiya

Structures on cattle backs only south of Baramiya

(Judd, 2006)

Cattle motifs Wadi Midriq (photo courtesy Cheryl Hanson)