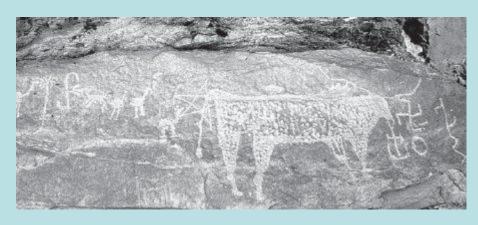

#### **Animal Depictions** (not all Predynastic)

| Animal    | Sites    | Geog.Bias? | No. Animal |  |  |
|-----------|----------|------------|------------|--|--|
| Crocodile | 16 (14?) | South/Nor? | 31(15?)    |  |  |
| Hippo     | 24       | South      | 29         |  |  |
| Elephant  | 37       | Even       | 59         |  |  |
| Ass       | 19       | South      | 44         |  |  |
| Giraffe   | 44       | South      | 83         |  |  |
| Ostrich   | 84       | South/Cent | 368        |  |  |
| Dog       | 88       | South/Cent | 277        |  |  |
| Cattle    | 89       | Centre     | 224+       |  |  |
| Ibex      | 136      | Even       | 1000+      |  |  |

### Cattle

Judd (2006)

# Cattle-south of Baramiya

Structures on cattle backs only south of Baramiya

(Judd, 2006)

Cattle motifs Wadi Midriq (photo courtesy Cheryl Hanson)