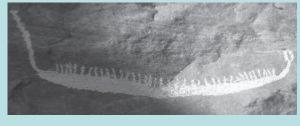

### 'Control'

**QAS-2 (RME-18)** 

**BAR-12** 

MUA-3

- cattle at 40% of sites
- 63% of cattle petroglyphs are singletons
- 'control' at 24 sites
- 4 bovids controlled at MUA-3 is the largest group
- only 5 sites with multiple
  'control'-2/2/4/1+1/1+1 bovids
  each