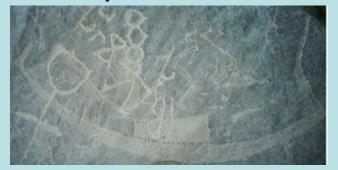

#### **Dating Boats to NV Design**

Pharaonic: 41

- only 90 dateable by this method
- + by association approx. 260 (33%) in total of boat motifs are predynastic
- 301/710 dateable

### **Boat Characteristics**

MUA-7

- **RME-26**
- 49 % are hulls & wide variety of designs
- boats with cabins: 126
- boats with steering oar: 38
- boats with mast/sail: 32
- boats with oars: 38 (only 10 with oars & cabin)
- boats with (stick figure) crew: 199
- boats with one or more central figures on board: 212
- (From total: 710 boats)