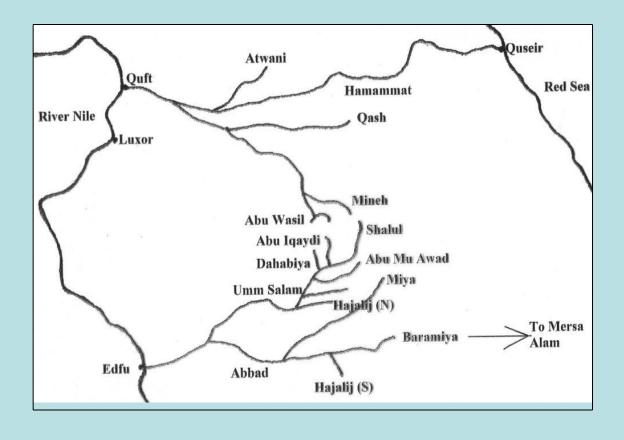

#### **Rock Art: ED Figures**

| HAJ<br>S | ABB       | BAR       | HAJ<br>N | SAL | MUA | MIY  | IQA | SHA | DAH | WAS  | MIN | QAS | НАМ | ATW |
|----------|-----------|-----------|----------|-----|-----|------|-----|-----|-----|------|-----|-----|-----|-----|
| 3        | 11        | 7*        | 0        | 10  | 1   | 2    | 1   | 0   | 0   | 2    | 3   | 9   | 4   | 3   |
| 5%       | 19.5<br>% | 12.5<br>% | 0%       | 18% | 2%  | 3.5% | 2%  | 0%  | 0%  | 3.5% | 5%  | 16% | 7%  | 5%  |

North 16 29% (14%)

Central 6 11% (38%)

South 34 61% (48%)

Total % all sites 56 (60)

\* Plus 4 (2 from Van Craeynest 2004 & 2 located in Feb. 2008)

#### 'Arms Raised' Figures in Boats

- 22 (/56) stand in boats-39%
   at 16 (/27) sites-59%
- ARFs in southern wadis strongly associated with 'three frond' boat type
- None associated with boat type akin to that on D Ware