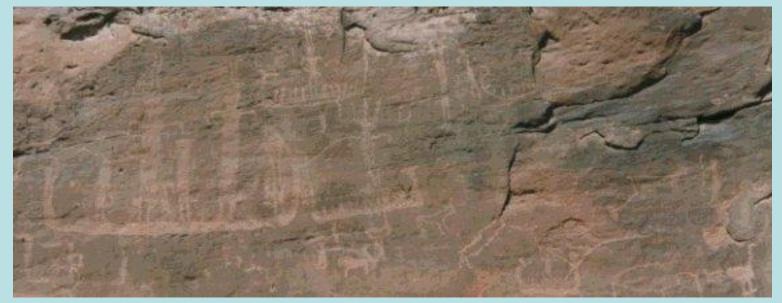

### **Boat Characteristics**

MUA-7

- **RME-26**
- 49 % are hulls & wide variety of designs
- boats with cabins: 126
- boats with steering oar: 38
- boats with mast/sail: 32
- boats with oars: 38 (only 10 with oars & cabin)
- boats with (stick figure) crew: 199
- boats with one or more central figures on board: 212
- (From total: 710 boats)

**CONCLUSION:** composing a general typology is impossible -only <u>description</u> possible