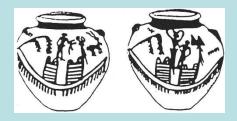

### 'Control'

**QAS-2 (RME-18)** 

**BAR-12** 

MUA-3

- cattle at 40% of sites
- 63% of cattle petroglyphs are singletons
- 'control' at 24 sites
- 4 bovids controlled at MUA-3 is the largest group
- only 5 sites with multiple
  'control'-2/2/4/1+1/1+1 bovids
  each

# Cattle-south of Baramiya

Structures on cattle backs only south of Baramiya

(Judd, 2006)

Cattle motifs Wadi Midriq (photo courtesy Cheryl Hanson)