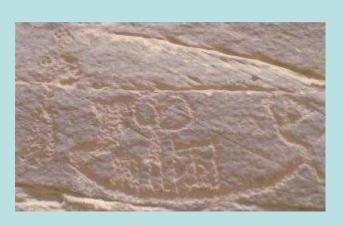

### **Boat Characteristics**

MUA-7

- **RME-26**
- 49 % are hulls & wide variety of designs
- boats with cabins: 126
- boats with steering oar: 38
- boats with mast/sail: 32
- boats with oars: 38 (only 10 with oars & cabin)
- boats with (stick figure) crew: 199
- boats with one or more central figures on board: 212
- (From total: 710 boats)