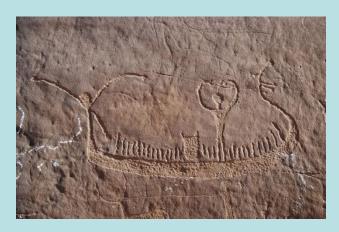

#### 'Tableau': Wadi Abu Wasil-Winkler's Site 26

**Boats and Cattle on rocks to right of main face** 