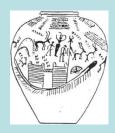

- Only one painted in whole ED (with pigment from rock underneath) in Wadi Hamammat-north
- Similar to Tomb 100?