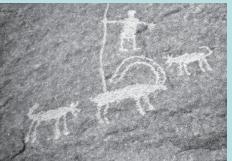

# Hunting

36 direct attacks

3 'family' groups

Later hunting scene

147 figures closely engaged in hunting

Omo valley-not every figure with a feather may be early

**Added ibex** 