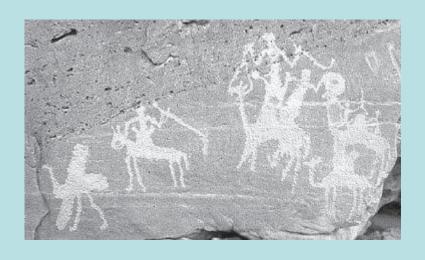

### **Boat Characteristics**

MUA-7

- **RME-26**
- 49 % are hulls & wide variety of designs
- boats with cabins: 126
- boats with steering oar: 38
- boats with mast/sail: 32
- boats with oars: 38 (only 10 with oars & cabin)
- boats with (stick figure) crew: 199
- boats with one or more central figures on board: 212
- (From total: 710 boats)

**CONCLUSION:** composing a general typology is impossible -only <u>description</u> possible