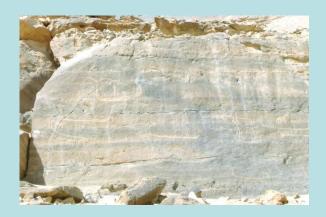

#### 'Tableau': Wadi Abu Wasil-Winkler's Site 26

**Boats and Cattle on rocks to right of main face** 