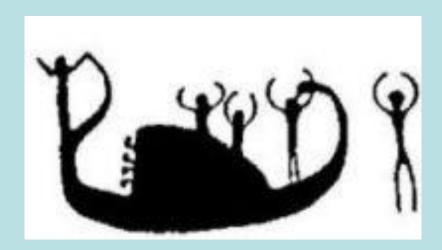

#### 'Arms Raised' Figures in Boats

- 22 (/56) stand in boats-39%
   at 16 (/27) sites-59%
- ARFs in southern wadis strongly associated with 'three frond' boat type
- None associated with boat type akin to that on D Ware