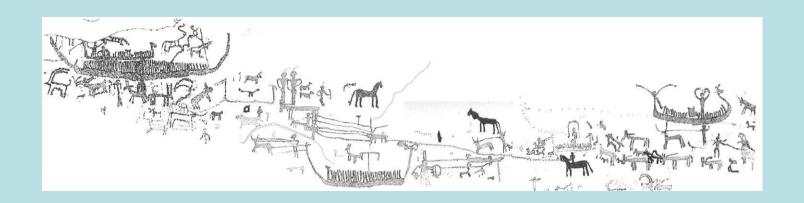

### **Boat Characteristics**

MUA-7

- **RME-26**
- 49 % are hulls & wide variety of designs
- boats with cabins: 126
- boats with steering oar: 38
- boats with mast/sail: 32
- boats with oars: 38 (only 10 with oars & cabin)
- boats with (stick figure) crew: 199
- boats with one or more central figures on board: 212
- (From total: 710 boats)

**CONCLUSION:** composing a general typology is impossible -only <u>description</u> possible

#### The 'Golf Club' Boat

Weigall 1909