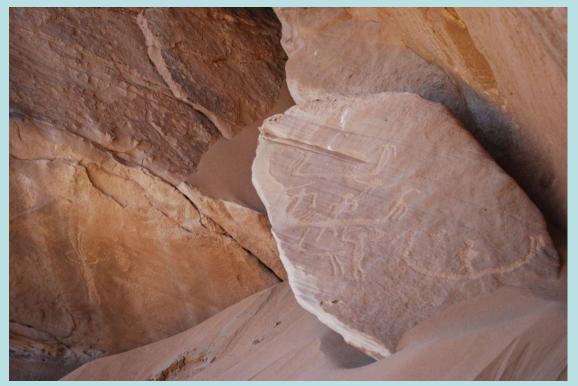

### Rock Art Evidence-South of Baramiya

(Photo courtesy AWT)

(Other photos courtesy Cheryl Hanson)

- Similar motifs in the Kom Ombo Drainage Basin (unpublished)
- About 100 sites recorded & perhaps another 50+ remain unrecorded