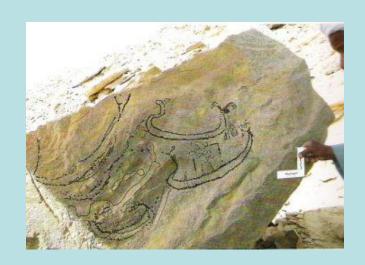

#### 'Tableau': Wadi Abu Wasil-Winkler's Site 26

**Boats and Cattle on rocks to right of main face** 