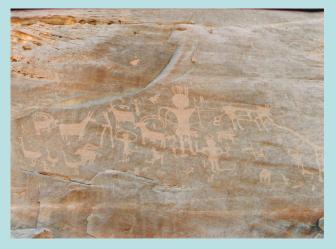

#### **Animal Depictions** (not all Predynastic)

| Animal    | Sites    | Geog.Bias? | No. Animal |  |  |
|-----------|----------|------------|------------|--|--|
| Crocodile | 16 (14?) | South/Nor? | 31(15?)    |  |  |
| Hippo     | 24       | South      | 29         |  |  |
| Elephant  | 37       | Even       | 59         |  |  |
| Ass       | 19       | South      | 44         |  |  |
| Giraffe   | 44       | South      | 83         |  |  |
| Ostrich   | 84       | South/Cent | 368        |  |  |
| Dog       | 88       | South/Cent | 277        |  |  |
| Cattle    | 89       | Centre     | 224+       |  |  |
| Ibex      | 136      | Even       | 1000+      |  |  |

# Hunting

36 direct attacks

3 'family' groups

Later hunting scene

147 figures closely engaged in hunting

Omo valley-not every figure with a feather may be early

**Added ibex** 