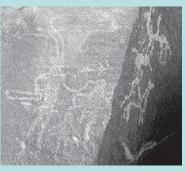

South/Cent | 277        |  |  |
| Cattle    | 89       | Centre     | 224+       |  |  |
| Ibex      | 136      | Even       | 1000+      |  |  |

### Cattle





Judd (2006)

# Later vs. Predynastic Images











### 'Control'



**QAS-2 (RME-18)** 



**BAR-12** 



MUA-3

- cattle at 40% of sites
- 63% of cattle petroglyphs are singletons
- 'control' at 24 sites
- 4 bovids controlled at MUA-3 is the largest group
- only 5 sites with multiple
  'control'-2/2/4/1+1/1+1 bovids
  each

# **Saharan Comparison**



**Iheren** (Holl, Saharan Rock Art, Archaeology of Tassilian Pastoralist Iconography, 2004, Altamira Press.

# Cattle-south of Baramiya



Structures on cattle backs only south of Baramiya

(Judd, 2006)



Cattle motifs Wadi Midriq (photo courtesy Cheryl Hanson)

# Hunting







36 direct attacks



3 'family' groups





Later hunting scene



147 figures closely engaged in hunting



Omo valley-not every figure with a feather may be early

**Added ibex** 

# More 'Attractors': SAL-14



#### 'Tableau': Wadi Abu Wasil-Winkler's Site 26





**Boats and Cattle on rocks to right of main face** 

#### **Dating**

- Climate-worsened in 4<sup>th</sup> millennium so large fauna died out (or hunted out)
   BUT-hippos, crocodiles and giraffes in Pharaonic NV art & hunting/mining/
   trips made into desert + Ptolomeic war elephants (but none show manhouts)
- Dateable objects
   BUT-Historical Health Warning-the hippo rock art example is unique





- Scientific dating not feasible; use of patination limited
- Ibex, ostrich living into modern times

#### **Historical H