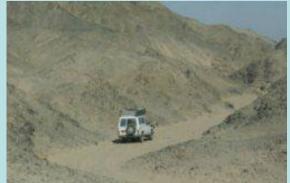

photo courtesy of Andie Byrnes

\* Climate moister until 3500 BC; then increased aridity

**Gourd picking** 

**Desert traders** 

Traders' merchandise

Ababda encampment

Routes through the wadis taken by the survey teams

# North/Central/ Southern routes

 North: Wadi Hamammat route to gold mines and quarries, & Red Sea.

Centre: Gebel & Bir Shalul.

 South: Wadi Baramiya route to gold mines & Red Sea.

\*Rock art mixed Late/Predynastic Pharaonic/ especially in Wadis Hamammat and Baramiya, with less rock-art and fewer predynastic motifs in central Wadis Iqaydi and Shalul