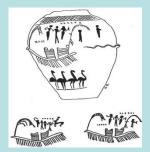

# Cattle-south of Baramiya

Structures on cattle backs only south of Baramiya

(Judd, 2006)

Cattle motifs Wadi Midriq (photo courtesy Cheryl Hanson)

# Hunting

36 direct attacks

3 'family' groups

Later hunting scene

147 figures closely engaged in hunting

Omo valley-not every figure with a feather may be early

**Added ibex** 