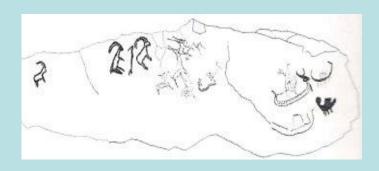

#### 'Tableau': Wadi Abu Wasil-Winkler's Site 26

**Boats and Cattle on rocks to right of main face** 