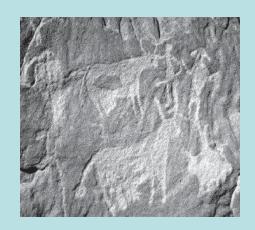

# Cattle-south of Baramiya

Structures on cattle backs only south of Baramiya

(Judd, 2006)

Cattle motifs Wadi Midriq (photo courtesy Cheryl Hanson)