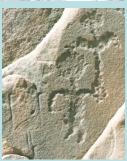

dise



Ababda encampment



Routes through the wadis taken by the survey teams

# North/Central/ Southern routes

 North: Wadi Hamammat route to gold mines and quarries, & Red Sea.

Centre: Gebel & Bir Shalul.

 South: Wadi Baramiya route to gold mines & Red Sea.

\*Rock art mixed Late/Predynastic Pharaonic/ especially in Wadis Hamammat and Baramiya, with less rock-art and fewer predynastic motifs in central Wadis Iqaydi and Shalul





- Only one painted in whole ED (with pigment from rock underneath) in Wadi Hamammat-north
- Similar to Tomb 100?

### Rock Art Evidence-South of Baramiya







(Photo courtesy AWT)

(Other photos courtesy Cheryl Hanson)







- Similar motifs in the Kom Ombo Drainage Basin (unpublished)
- About 100 sites recorded & perhaps another 50+ remain unrecorded



#### **Site Heights**

Low (1-5 metres): 85%

Medium (6-10 metres): 7.5%

High (11+ metres): 7.5%











**Wadi Umm Salam-south** 

| GPS Co-ordinates:    Correction   Correction | Egypt                                   |                     | Eas    | tern D      | esei     | rt R      | ock    | Ar     | Surve                    | y (Sam      | ple   | For               | m)          |  |
|--------------------------------------------------------------------------------------------------------------------------------------------------------------------------------------------------------------------------------------------------------------------------------------------------------------------------------------------------------------------------------------------------------------