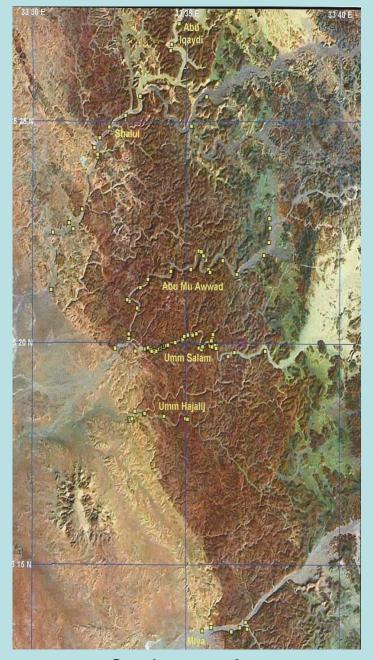

#### Survey area-

- 125 km by 50 km
- 6,250 sq km-3% of Eastern Desert
- 25° 00′ to 26° 05′ N & 33° 15′ to 33° 45′ E
- Sandstone range angled NNW to SSE

#### **The Desert Wadis**

Atwani (north)

Qash (north)

Abu Mu Awad-Shalul (south/central)

**Umm Salam (south)** 

**Evidence of rainfall-Wadi Qash** 

Rock pool: Wadi Umm Salam

Wadi Abu Wasil

# North/Central/ Southern routes

 North: Wadi Hamammat route to gold mines and quarries, & Red Sea.

Centre: Gebel & Bir Shalul.

 South: Wadi Baramiya route to gold mines & Red Sea.

\*Rock art mixed Late/Predynastic Pharaonic/ especially in Wadis Hamammat and Baramiya, with less rock-art and fewer predynastic motifs in central Wadis Iqaydi and Shalul