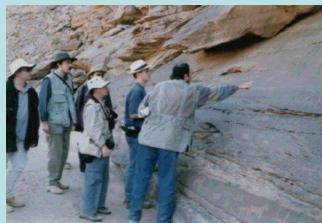

#### The Surveys

- Eastern Desert Survey (Followers of Horus) 2000 D.Rohl
- Rock Art Topographical Survey (RATS) 2002 Morrow & Morrow

Inspired by

- Weigall (1909) Wadi Hammamat-north, & Kanais-south
- Winkler (1938) Robert Mond Expedition-north & centre
- Fuchs (1989/1991) Wadi Baramiya-south

100 sites re-recorded + 120 new sites in EDS/RATS

+ Unpublished MA dissertation, Van Craeynest, based on 4-day survey in Wadi Baramiya (2004)

(Adds 22 sites, 31 boats, 1 elephant, 2 crocodiles, 6 giraffe, 21 asses, 31 dogs, 48 ostriches, 48 cattle, 53 ibex, 36 human figures)