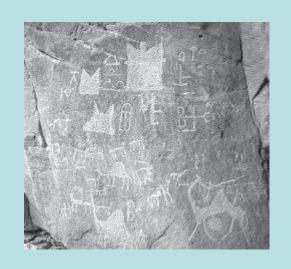

#### **Animal Depictions** (not all Predynastic)

| Animal    | Sites    | Geog.Bias? | No. Animal |  |  |
|-----------|----------|------------|------------|--|--|
| Crocodile | 16 (14?) | South/Nor? | 31(15?)    |  |  |
| Hippo     | 24       | South      | 29         |  |  |
| Elephant  | 37       | Even       | 59         |  |  |
| Ass       | 19       | South      | 44         |  |  |
| Giraffe   | 44       | South      | 83         |  |  |
| Ostrich   | 84       | South/Cent | 368        |  |  |
| Dog       | 88       | South/Cent | 277        |  |  |
| Cattle    | 89       | Centre     | 224+       |  |  |
| Ibex      | 136      | Even       | 1000+      |  |  |

### 'Control'

**QAS-2 (RME-18)** 

**BAR-12** 

MUA-3

- cattle at 40% of sites
- 63% of cattle petroglyphs are singletons
- 'control' at 24 sites
- 4 bovids controlled at MUA-3 is the largest group
- only 5 sites with multiple
  'control'-2/2/4/1+1/1+1 bovids
  each