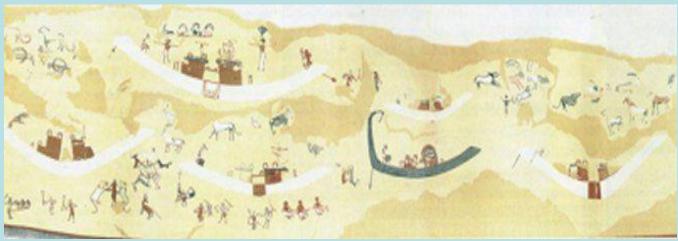

#### 'Tableau': Wadi Abu Wasil-Winkler's Site 26

**Boats and Cattle on rocks to right of main face** 

#### **Dating Boats to NV Design**

Pharaonic: 41

- only 90 dateable by this method
- + by association approx. 260 (33%) in total of boat motifs are predynastic
- 301/710 dateable

### **Boat Characteristics**

MUA-7

- **RME-26**
- 49 % are hulls & wide variety of designs
- boats with cabins: 126
- boats with steering oar: 38
- boats with mast/sail: 32
- boats with oars: 38 (only 10 with oars & cabin)
- boats with (stick figure) crew: 199
- boats with one or more central figures on board: 212
- (From total: 710 boats)

**CONCLUSION:** composing a general typology is impossible -only <u>description</u> possible