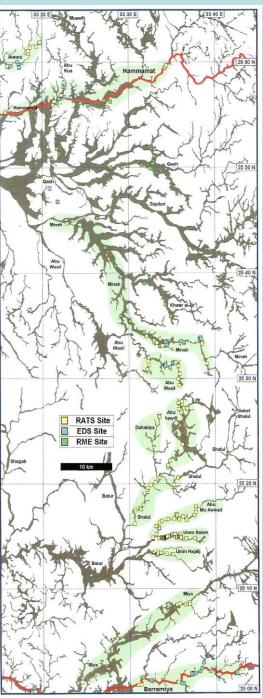

#### The Surveys

- Eastern Desert Survey (Followers of Horus) 2000 D.Rohl
- Rock Art Topographical Survey (RATS) 2002 Morrow & Morrow

Inspired by

- Weigall (1909) Wadi Hammamat-north, & Kanais-south
- Winkler (1938) Robert Mond Expedition-north & centre
- Fuchs (1989/1991) Wadi Baramiya-south

100 sites re-recorded + 120 new sites in EDS/RATS

+ Unpublished MA dissertation, Van Craeynest, based on 4-day survey in Wadi Baramiya (2004)

(Adds 22 sites, 31 boats, 1 elephant, 2 crocodiles, 6 giraffe, 21 asses, 31 dogs, 48 ostriches, 48 cattle, 53 ibex, 36 human figures)

#### **The Desert Wadis**

Atwani (north)

Qash (north)

Abu Mu Awad-Shalul (south/central)

**Umm Salam (south)** 

**Evidence of rainfall-Wadi Qash** 

Rock pool: Wadi Umm Salam

Wadi Abu Wasil