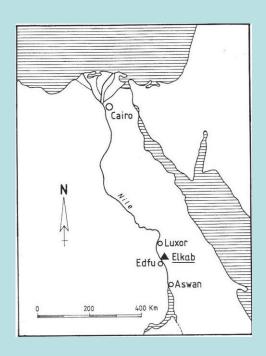

#### Survey area-

- 125 km by 50 km
- 6,250 sq km-3% of Eastern Desert
- 25° 00′ to 26° 05′ N & 33° 15′ to 33° 45′ E
- Sandstone range angled NNW to SSE