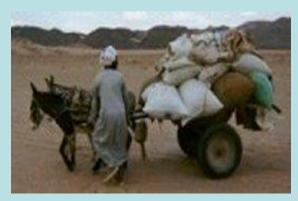

photo courtesy of Andie Byrnes

\* Climate moister until 3500 BC; then increased aridity

**Gourd picking** 

**Desert traders** 

Traders' merchandise

Ababda encampment

Routes through the wadis taken by the survey teams