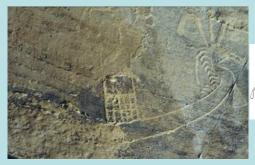

### **Boat Characteristics**

MUA-7

- **RME-26**
- 49 % are hulls & wide variety of designs
- boats with cabins: 126
- boats with steering oar: 38
- boats with mast/sail: 32
- boats with oars: 38 (only 10 with oars & cabin)
- boats with (stick figure) crew: 199
- boats with one or more central figures on board: 212
- (From total: 710 boats)