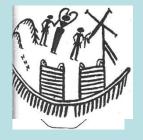

#### 'Tableau': Wadi Abu Wasil-Winkler's Site 26

**Boats and Cattle on rocks to right of main face** 

### **Boat Characteristics**

MUA-7

- **RME-26**
- 49 % are hulls & wide variety of designs
- boats with cabins: 126
- boats with steering oar: 38
- boats with mast/sail: 32
- boats with oars: 38 (only 10 with oars & cabin)
- boats with (stick figure) crew: 199
- boats with one or more central figures on board: 212
- (From total: 710 boats)