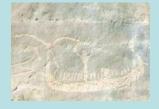

### **Boat Characteristics**

MUA-7

- **RME-26**
- 49 % are hulls & wide variety of designs
- boats with cabins: 126
- boats with steering oar: 38
- boats with mast/sail: 32
- boats with oars: 38 (only 10 with oars & cabin)
- boats with (stick figure) crew: 199
- boats with one or more central figures on board: 212
- (From total: 710 boats)

**CONCLUSION:** composing a general typology is impossible -only <u>description</u> possible